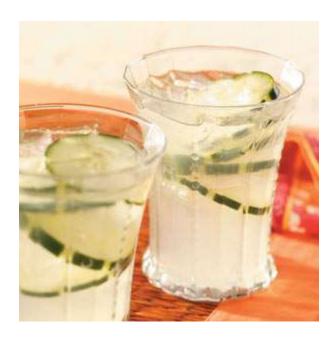

## **Cucumber Punch**

• **Yield:** 10 (8 oz) servings

## **Ingredients**

- English Cucumber, thinly sliced
- 1cup water
- ½ can frozen thawed limeade concentrate
- 1 liter club soda chilled
- Ice cubes
- Lime wedges (optional)

## **Preparation**

- 1. Combine cucumber slices, water and limeade concentrate in punch bowl or pitcher. Refrigerate 1 hour.
- 2. Add club soda, chilled, ice cubes just before serving. Pour into 10 glasses.
- 3. Garnish with lime wedges