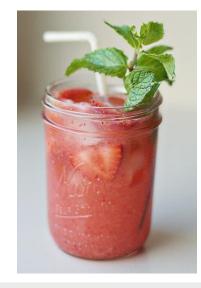

## Frozen Fizz

Serving size: 1 cup; makes 4 servings Prep time: 10 minutes Cook time: 10 minutes Total time: 30 minutes

## Ingredients

- 2 cups (16 fl oz) diet ginger ale
- 8 ounces frozen unsweetened strawberries
- 2 Tbsp fresh lime juice
- Fresh mint and lime wedges, for garnish
- 1-2 Tbsp sugar substitute (optional)

## Preparation

- 1. Combine 1 ½ cups ginger ale, strawberries, sugar substitute (optional), and lime in blender; blend until smooth.
- 2. Pour into four glasses. Top with remaining ½ cup ginger ale.
- 3. Garnish with lime wedges and mint. Serve cold.